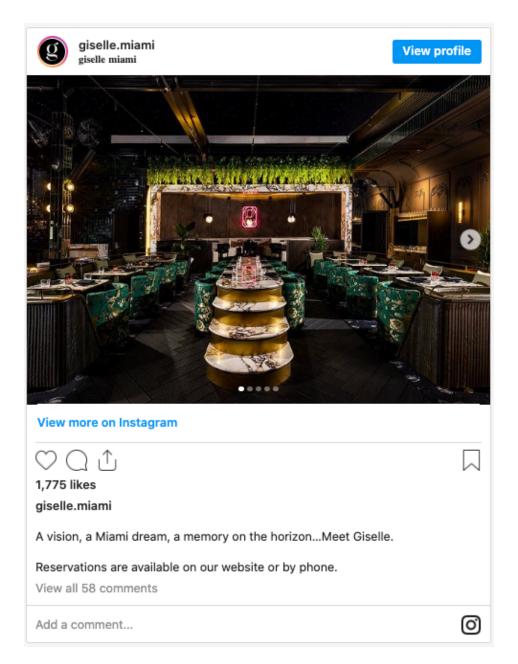

## Giselle Is E11even's New Swanky Rooftop Restaurant

As if E11even couldn't get any cooler - it just did.

Giselle Miami is the club's newest venture into creating an ultra-exclusive rooftop restaurant and lounge.

To enter the restaurant, guests have to take a private elevator up to the rooftop restaurant,

Giselle is an experimental restaurant, as it merges Asian, Mediterranean, and French cuisines.

Menu highlights include dishes like truffle toast, pork ribs, Chilean sea bass, filet mignon, and a flaming lobster thermidor. A six-course tasting menu is also available for those who can't decide. Yum!

Giselle is located at 15 NE 11 Street in Miami. It's open Wednesday to Sunday, from 6pm until "late." For reservations, click <u>here</u>.

Brb - sending this blog to my boyfriend so he can book us a table for Valentines Day 😂